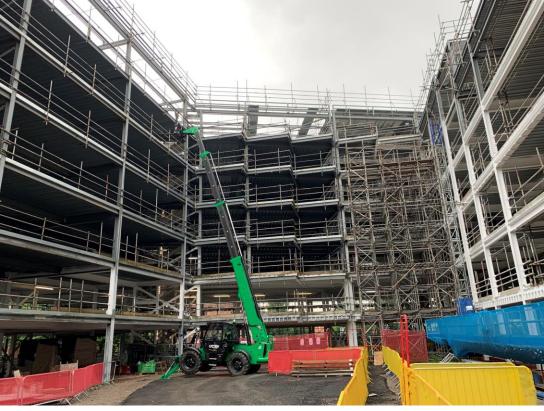

Metal deck roof structure commenced

Mast climber access installation commenced

Mast climber access installation commenced

Inner Courtyard view steel framework structure

Inner Courtyard view steel framework structure

Inner Courtyard view steel framework structure

Inner Courtyard view steel framework structure

Steel framework and foundation modifications

Steel framework and foundation modifications

New retaining wall structure commenced