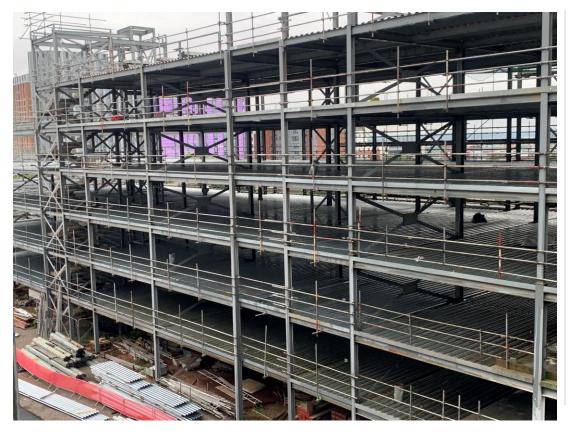

Inner Courtyard view steel framework structure

Steel framework structure upper floors

Steel framework structure upper floors

Steel framework structure upper floors

Steel framework structure upper floors

Metal decking structure upper floors

Metal decking structure upper floors ongoing

Metal decking structure upper floors ongoing

Metal decking structure upper floors ongoing

Metal decking structure upper floors ongoing

Metal decking structure upper floors ongoing

Metal decking structure upper floors ongoing

Metal deck roof structure commenced

Metal deck roof structure commenced

Metal deck roof structure commenced

Metal deck roof structure commenced

Metal deck roof structure commenced