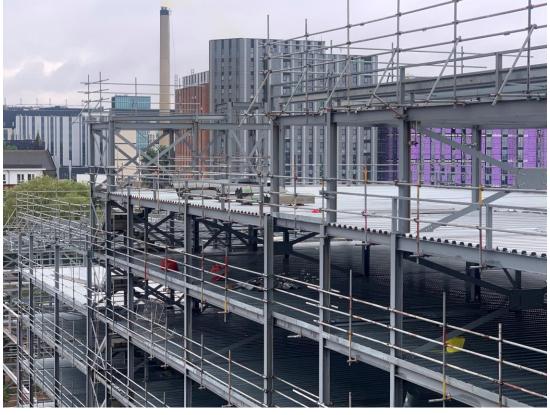

Metal decking structure upper floors ongoing

Metal decking structure upper floors ongoing

Metal decking structure upper floors ongoing

Metal decking structure upper floors ongoing

Metal decking structure upper floors ongoing

Metal decking structure upper floors ongoing

Metal deck roof structure commenced

Metal deck roof structure commenced

Metal deck roof structure commenced

Metal deck roof structure commenced

Metal deck roof structure commenced