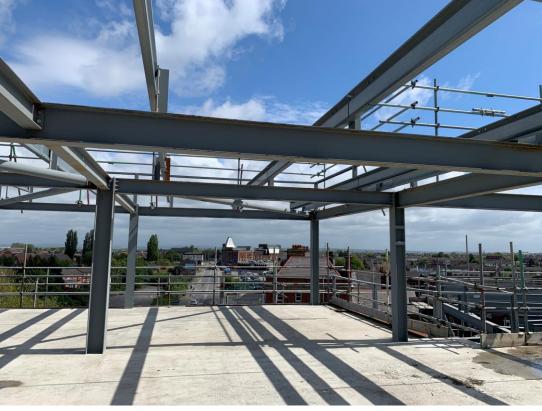

Metal deck roof structure commenced

Mast climber access installation commenced

Mast climber access installation commenced

Inner Courtyard view steel framework structure

Inner Courtyard view steel framework structure

Inner Courtyard view steel framework structure

Inner Courtyard view steel framework structure

Steel framework and foundation modifications

Steel framework and foundation modifications

New retaining wall structure commenced