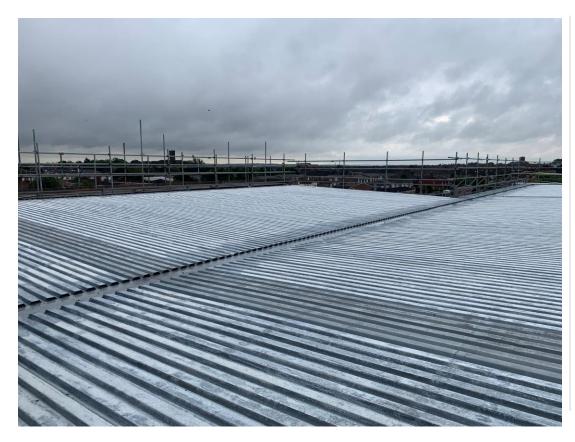

Metal decking structure upper floors ongoing

Metal deck roof structure commenced

Metal deck roof structure commenced

Metal deck roof structure commenced

Metal deck roof structure commenced

Metal deck roof structure commenced