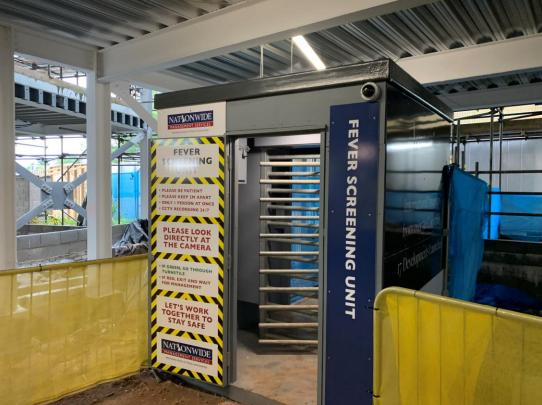

Metal decking structure upper floors ongoing

Mast climber access installation commenced

Mast climber access installation commenced

Site access barriers and turnstile installed

Site access barriers and turnstile installed