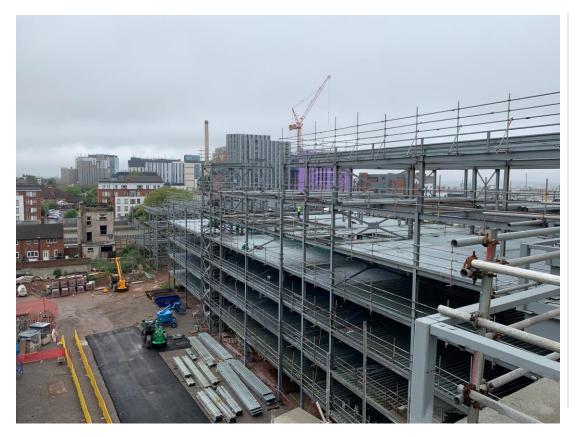

## **Building Structure**

ELEMENT – The Quarter, Liverpool New Build Development

# Sub-Structure & Super-Structure Construction Progress

| Site compound and temporary supplies        | 50% complete  |
|---------------------------------------------|---------------|
| Demolition and site clearance               | 100% complete |
| Ground infill and site levelling            | 100% complete |
| Piling foundations                          | 100% complete |
| Retaining walls, concrete beam foundations  | 100% complete |
| Underground drainage                        | 90% complete  |
| Ground floor slab construction              | 0% complete   |
| Steel frame structure                       | 90% complete  |
| Upper suspended steel floor structure       | 60% complete  |
| Internal staircase structure                | 100% complete |
| Sub-structure masonry walls                 | 100% complete |
| Fire coating steel framework                | 50% complete  |
| Structural framework forming external walls | 0% complete   |
| Scaffolding & mast climber access           | 10% complete  |
| Flat roof structure                         | 0% complete   |
| Flat roof coverings including balconies     | 0% complete   |
| Weatherboarding                             | 0% complete   |
| External windows /doors & curtain walling   | 0% complete   |
| External wall insulation & cladding         | 0% complete   |
| Mansafe system                              | 0% complete   |