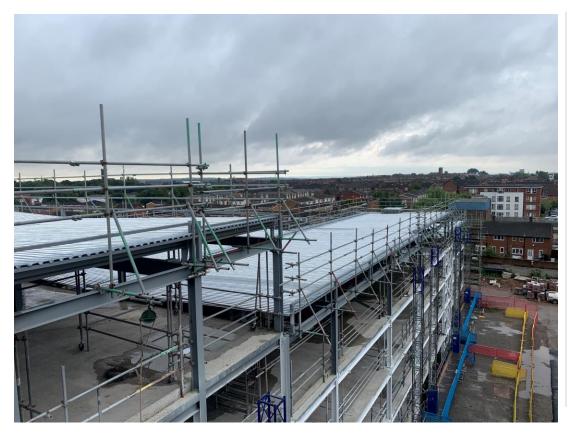

Metal decking structure upper floors ongoing

Metal deck roof structure commenced

Metal deck roof structure commenced

Metal deck roof structure commenced

Metal deck roof structure commenced

Metal deck roof structure commenced