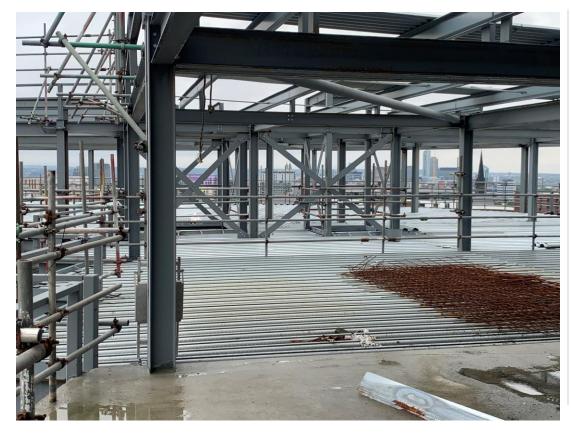

Metal deck roof structure commenced

Mast climber access installation commenced

Mast climber access installation commenced

Inner Courtyard view steel framework structure

Inner Courtyard view steel framework structure

Inner Courtyard view steel framework structure

Inner Courtyard view steel framework structure

Steel framework and foundation modifications

Steel framework and foundation modifications

New retaining wall structure commenced