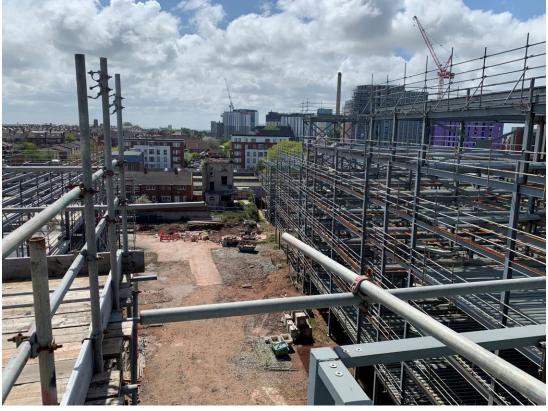

Metal decking structure upper floors ongoing

Metal deck roof structure commenced

Metal deck roof structure commenced

Metal deck roof structure commenced

Metal deck roof structure commenced

Metal deck roof structure commenced

Metal deck roof structure commenced

Mast climber access installation commenced

Mast climber access installation commenced

Inner Courtyard view steel framework structure

Inner Courtyard view steel framework structure