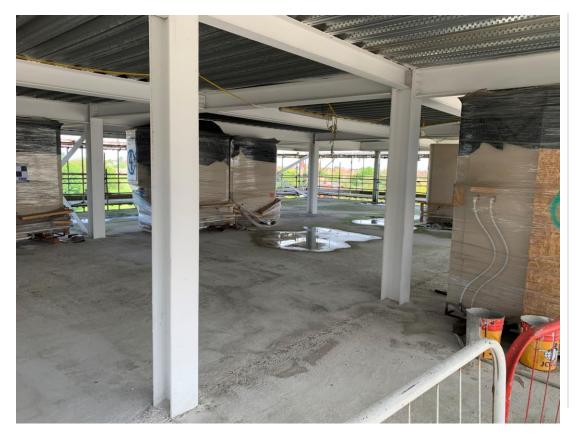

Electrical supply installed Material storage

Undercroft parking area Inner Courtyard area

Inner Courtyard view steel framework structure

Inner Courtyard view steel framework structure

Inner Courtyard view steel framework structure

Metal deck roof structure commenced

Mast climber access installation commenced

Mast climber access installation commenced

Inner Courtyard view steel framework structure

Inner Courtyard view steel framework structure

Inner Courtyard view steel framework structure

Inner Courtyard view steel framework structure

Steel framework and foundation modifications

Steel framework and foundation modifications

New retaining wall structure commenced