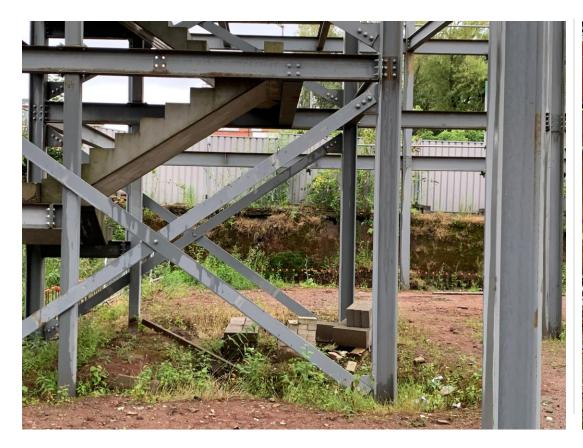

Inner Courtyard view steel framework structure

Inner Courtyard view steel framework structure

Steel framework and foundation modifications

Steel framework and foundation modifications

New retaining wall structure commenced