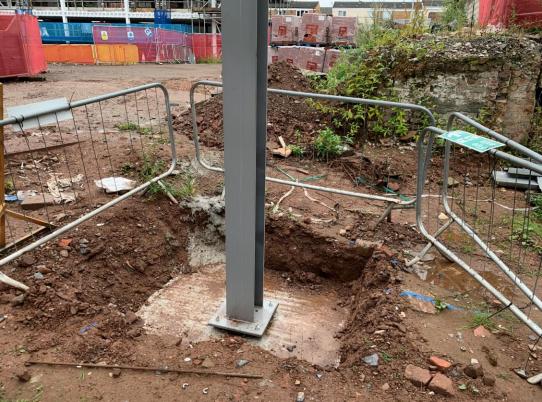

Inner Courtyard view steel framework structure

Inner Courtyard view steel framework structure

Steel framework and foundation modifications

Steel framework and foundation modifications

New retaining wall structure commenced