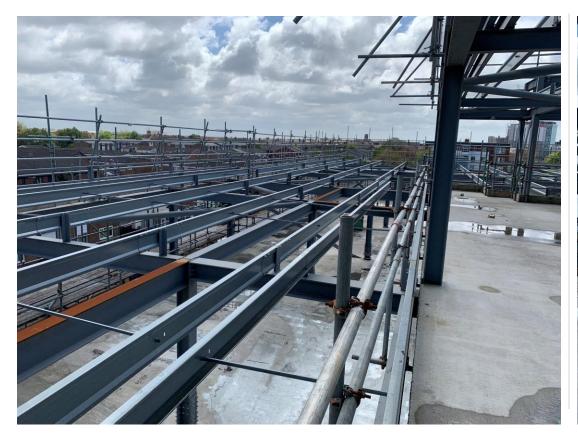

Metal decking structure upper floors ongoing

Metal decking structure upper floors ongoing

Metal decking structure upper floors ongoing

Metal decking structure upper floors ongoing

Metal decking structure upper floors ongoing

Metal decking structure upper floors ongoing

Metal deck roof structure commenced

Metal deck roof structure commenced

Metal deck roof structure commenced

Metal deck roof structure commenced

Metal deck roof structure commenced