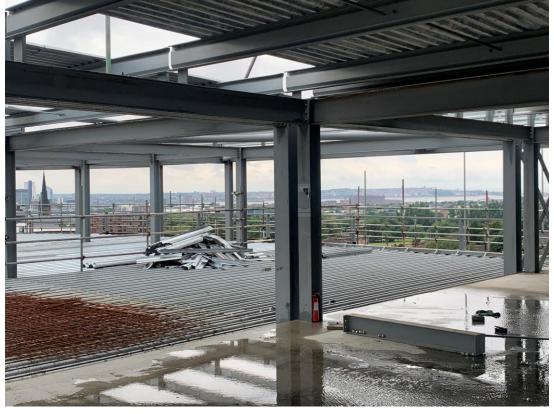

Metal deck roof structure commenced

Mast climber access installation commenced

Mast climber access installation commenced

Inner Courtyard view steel framework structure

Inner Courtyard view steel framework structure

Inner Courtyard view steel framework structure

Inner Courtyard view steel framework structure

Steel framework and foundation modifications

Steel framework and foundation modifications

New retaining wall structure commenced