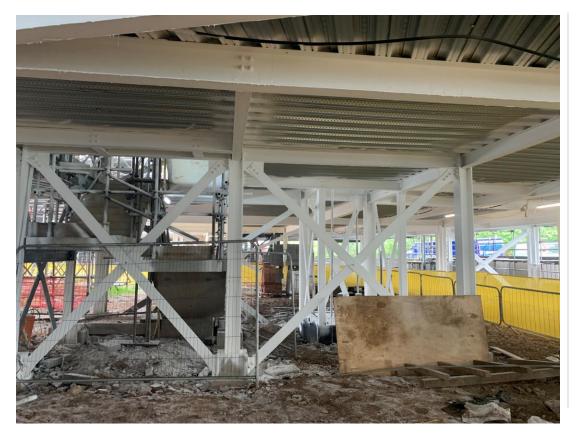

Inner Courtyard view steel framework structure

Inner Courtyard view steel framework structure

Steel framework and foundation modifications

Steel framework and foundation modifications

New retaining wall structure commenced