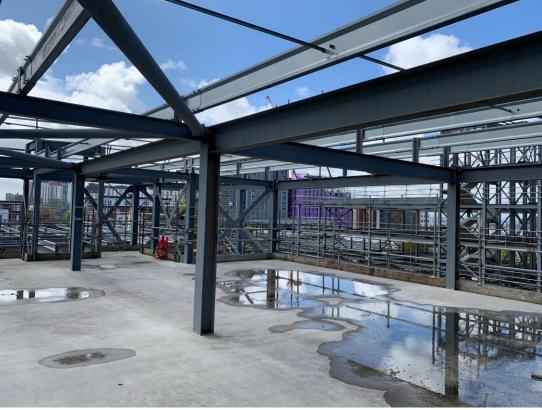

Metal deck roof structure commenced

Mast climber access installation commenced

Mast climber access installation commenced

Inner Courtyard view steel framework structure

Inner Courtyard view steel framework structure

Inner Courtyard view steel framework structure

Inner Courtyard view steel framework structure

Steel framework and foundation modifications

Steel framework and foundation modifications

New retaining wall structure commenced