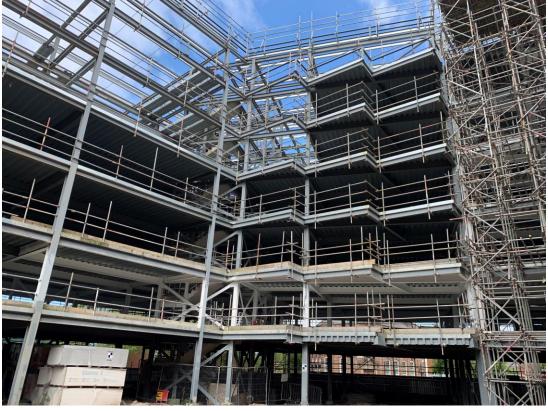

Inner Courtyard view steel framework structure

Steel framework structure upper floors

Steel framework structure upper floors

Steel framework structure upper floors

Steel framework structure upper floors

Metal decking structure upper floors

Metal decking structure upper floors

Steel framework structure lower floors – fire protective coatings commenced

Steel framework structure lower floors – fire protective coatings commenced

Steel framework structure lower floors – fire protective coatings commenced