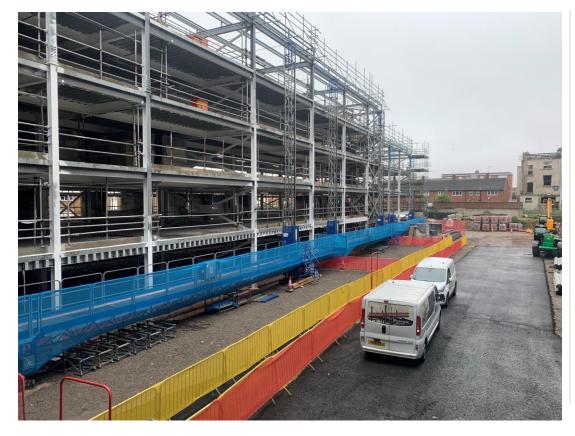

Inner Courtyard view steel framework structure

Steel framework structure upper floors

Steel framework structure upper floors

Steel framework structure upper floors

Steel framework structure upper floors

Metal decking structure upper floors

Metal decking structure upper floors

Steel framework structure lower floors – fire protective coatings commenced

Steel framework structure lower floors – fire protective coatings commenced

Steel framework structure lower floors – fire protective coatings commenced