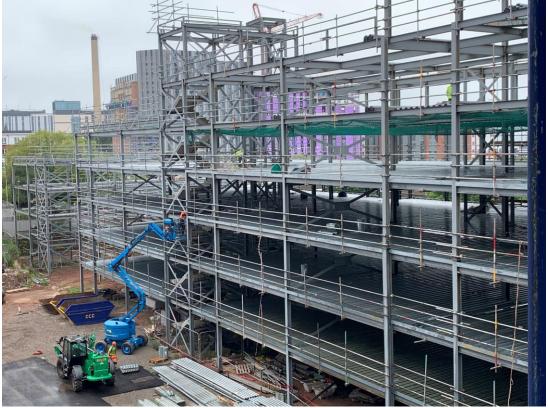

Metal decking structure upper floors ongoing

Mast climber access installation commenced

Mast climber access installation commenced

Site access barriers and turnstile installed

Site access barriers and turnstile installed

Metal deck roof structure commenced

Mast climber access installation commenced

Mast climber access installation commenced

Inner Courtyard view steel framework structure

Inner Courtyard view steel framework structure

Inner Courtyard view steel framework structure

Inner Courtyard view steel framework structure

Steel framework and foundation modifications

Steel framework and foundation modifications

New retaining wall structure commenced