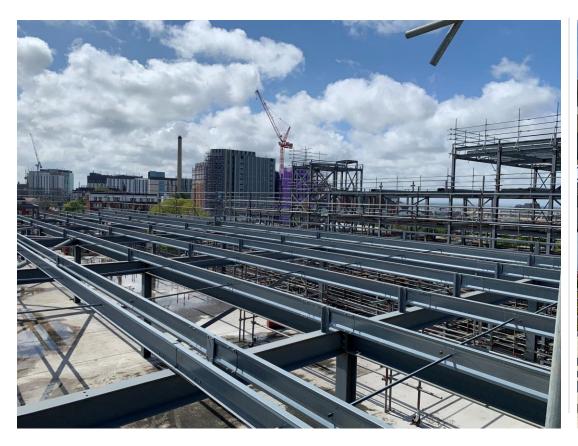

Metal decking structure upper floors ongoing

Metal decking structure upper floors ongoing

Metal decking structure upper floors ongoing

Metal decking structure upper floors ongoing

Metal decking structure upper floors ongoing

Metal decking structure upper floors ongoing

Metal deck roof structure commenced

Metal deck roof structure commenced

Metal deck roof structure commenced

Metal deck roof structure commenced

Metal deck roof structure commenced