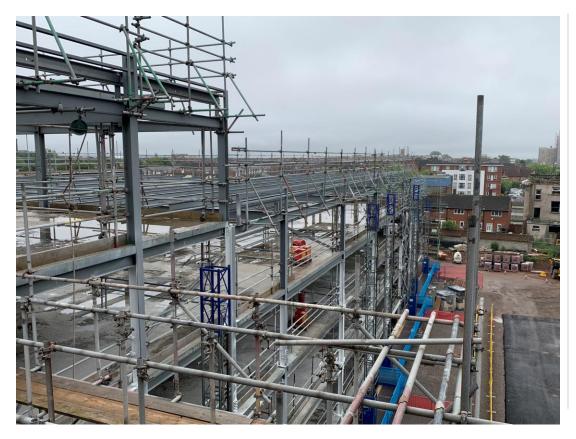

Metal deck roof structure commenced

Mast climber access installation commenced

Mast climber access installation commenced

Inner Courtyard view steel framework structure

Inner Courtyard view steel framework structure

Inner Courtyard view steel framework structure

Inner Courtyard view steel framework structure

Steel framework and foundation modifications

Steel framework and foundation modifications

New retaining wall structure commenced