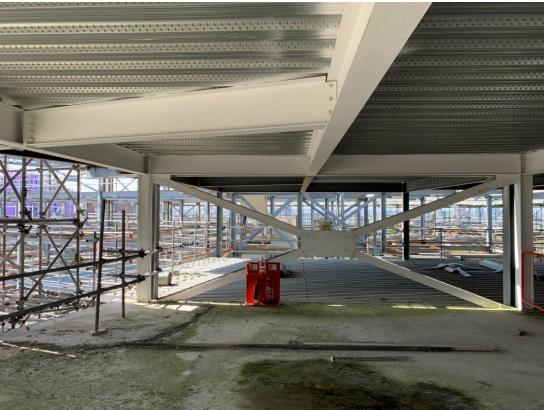

Electrical supply installed Material storage

Undercroft parking area Inner Courtyard area

Inner Courtyard view steel framework structure

Inner Courtyard view steel framework structure

Inner Courtyard view steel framework structure

Inner Courtyard view steel framework structure

Steel framework structure upper floors

Steel framework structure upper floors

Steel framework structure upper floors

Steel framework structure upper floors

Metal decking structure upper floors

Metal deck roof structure commenced

Mast climber access installation commenced

Mast climber access installation commenced

Inner Courtyard view steel framework structure

Inner Courtyard view steel framework structure

Inner Courtyard view steel framework structure

Inner Courtyard view steel framework structure

Steel framework and foundation modifications

Steel framework and foundation modifications

New retaining wall structure commenced