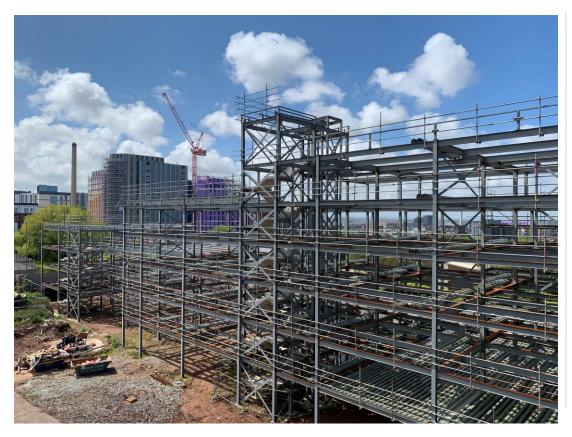

Metal decking structure upper floors ongoing

Metal decking structure upper floors ongoing

Metal decking structure upper floors ongoing

Metal decking structure upper floors ongoing

Metal decking structure upper floors ongoing

Metal decking structure upper floors ongoing

Metal deck roof structure commenced

Metal deck roof structure commenced

Metal deck roof structure commenced

Metal deck roof structure commenced

Metal deck roof structure commenced