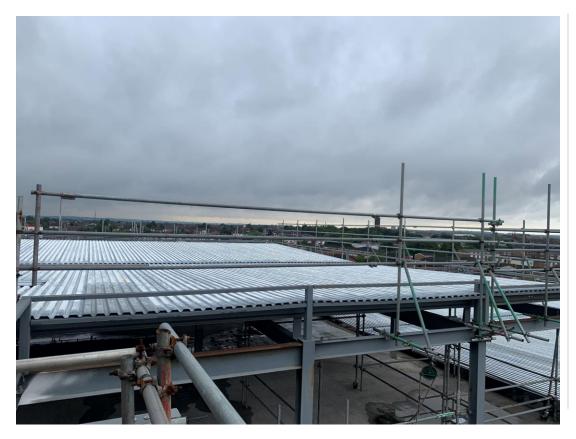

Metal decking structure upper floors ongoing

Metal deck roof structure commenced

Metal deck roof structure commenced

Metal deck roof structure commenced

Metal deck roof structure commenced

Metal deck roof structure commenced