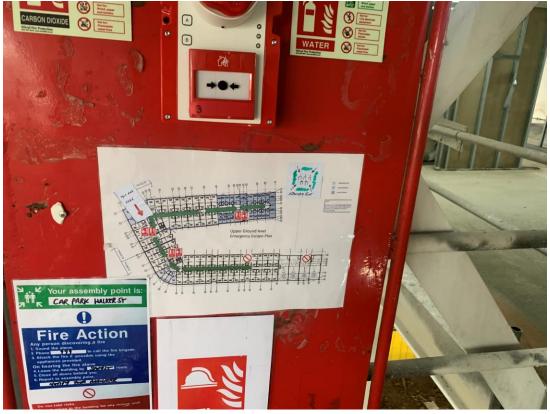

JUNE 2021

Site access barriers installed Fire call point

Fire coating materials stored

Steel framework structure fire protective coatings ongoing

Steel framework structure fire protective coatings ongoing